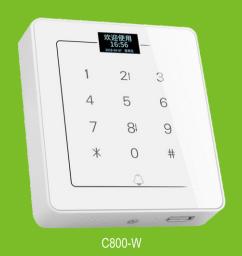

## Touch-Screen Standalone Access Control

## **Product Advantages**

- Waterproof IP65
- · Accss card reader mode no card capacity limit
- Comes with independent backlight doorbell button
- U-disk to download and upload user information
- V-Self-service excel report for attendance
- TXT form original attendance record
- · Communication way: U-disk