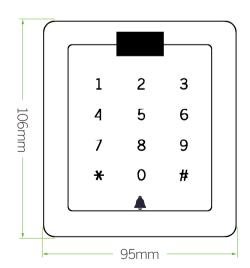

## Specifications

| Card Type        | IC Mifare 13.56MHz         |
|------------------|----------------------------|
| User Capacity    | 1,000 users                |
| Record Capacity  | 100,000                    |
| Voltage          | DC12V                      |
| Display          | OLED low power consumption |
| Wiegand Protocol | Standard WG26/WG34         |
| Material         | Strong aluminum alloy      |
| Dimension        | 106 x 95 x 22.5mm          |

## Dimensions(mm)

S4A Industrial Co., Limited